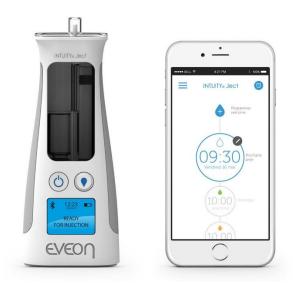

**Connect** your medical device, with various solutions, according to your needs in order to improve patient treatment.

## **Connectable solutions to improve compliance**