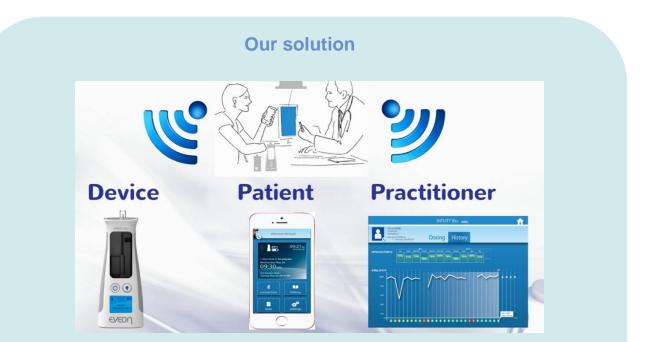

**Connect** your medical device, with various solutions, according to your needs in order to improve patient treatment.

## **Connectable solutions to improve compliance**

iOS & Android application data tracking & sharing, drug recognition, user identification, alarm and calendar