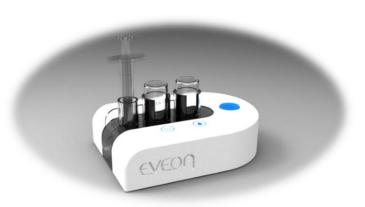

# Intuity® platform is the market facilitator for suspensions

- Reusable part
- Disposable cassette adapted to standard primary containers – 1 cassette = 1 treatment
   Adapted to multi vials + IV injection
- Connected & smart e-device
   Data tracking, data sharing via GSM, drug recognition

#### How would it work?