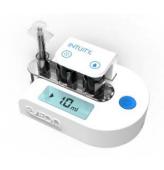

# Intuity® platform is the market facilitator for suspensions

- Reusable part
- Disposable cassette adapted to standard primary containers – 1 cassette = 1 treatment
   Adapted to multi vials + IV injection
- Connected & smart e-device
   Data tracking, data sharing via GSM, drug recognition

#### How would it work?