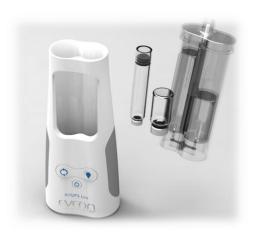

# Intuity® platform is the market facilitator for suspensions

- Reusable part
- Disposable cassette adapted to standard primary containers – 1 cassette = 1 treatment
   Adapted to multi vials + IV injection
- Connected & smart e-device
   Data tracking, data sharing via GSM, drug recognition

#### How would it work?