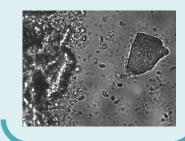

nm >100µm

Agglomerate or dispersed

Spherical or not

# Sedimentation

Heterogeneous mixing
Dosing errors
Resuspension prior to injection