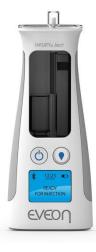

# Intuity® Ject is our solution for easy preparation

Reusable device:

- Disposable cassette adapted to all standard primary containers – 1 cassette = 1 treatment
   Adapted to mono & multi vials for SC or IM injection
- Connected & smart e-device
  Data tracking, data sharing via GSM, drug recognition

#### How it would work?

MD Medical staff Patient

Decides treatment + dose

Connects drug and solvent to Intuity®

Ject + programs the dosage using the
friendly interface

Uses Intuity® Ject to receive his treatment