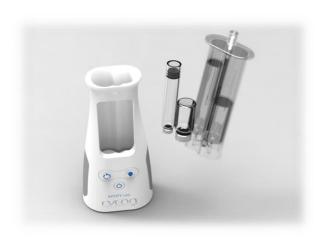

# Intuity® Ject is our solution for easy preparation

Reusable device:

- Disposable cassette adapted to all standard primary containers – 1 cassette = 1 treatment
   Adapted to mono & multi vials for SC or IM injection
- Connected & smart e-device
  Data tracking, data sharing via GSM, drug recognition