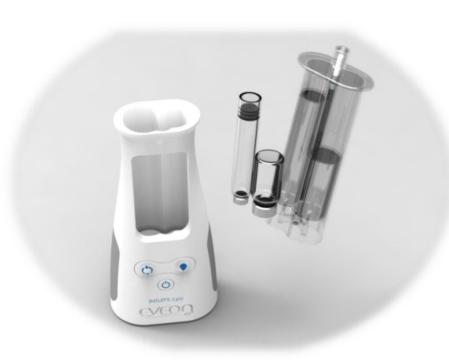

# Intuity® Ject is our solution for easy preparation

Reusable device:

- Disposable cassette adapted to all standard primary containers – 1 cassette = 1 treatment
   Adapted to mono & multi vials for SC or IM injection
- Connected & smart e-device
  Data tracking, data sharing via GSM, drug recognition