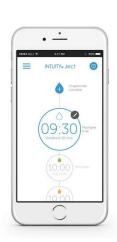

# Intuity® Ject is our solution for easy preparation

Reusable device:

- Disposable cassette adapted to all standard primary containers – 1 cassette = 1 treatment
   Adapted to mono & multi vials for SC or IM injection
- Connected & smart e-device
  Data tracking, data sharing via GSM, drug recognition

#### How it would work?

MD Medical staff Patient

Decides treatment + dose

Connects drug and solvent to Intuity®

Ject + programs the dosage using the
friendly interface

Uses Intuity® Ject to receive his treatment

## Value proposition

- Personalized treatment
- Full dosage control
- Traceability
- Easy-to-use
- Reduced errors
- Time saving
- Fully automatic
- Safe : No contact with potentially toxic products
- Less product loss