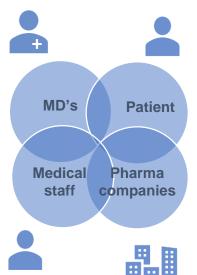

#### How it would work?

MD Medical staff Patient

Decides treatment + dose

Connects drug and solvent to Intuity®

Ject + programs the dosage using the
friendly interface

Uses Intuity® Ject to receive his treatment