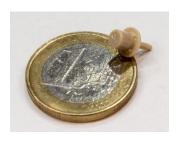

#### **EVEON Spray nozzle:**

- · Disposable and sterile
- Adapted to primary containers
- Custom integration:
  - Connected to a syringe for manual spray deposition
  - Or integrated in a custom automated device

### **Specifications**

| Flow rate      | From 0.1 to 1mL/s                               |
|----------------|-------------------------------------------------|
| Dosage         | From 15µL to 300µL ± 1µL Or continuous delivery |
| Particle Size  | 10-40 microns                                   |
| Spray angle    | From 25° to 60°                                 |
| Tip diameter   | 4.02mm                                          |
| Dead volume    | <7µL                                            |
| Viscosity      | Up to 8000 Pa.s with shear-thinning fluids      |
| Inlet pressure | From 2 bar                                      |