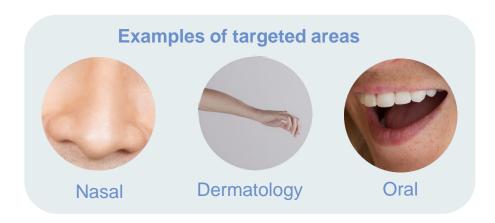

### How to do topical, mucosal delivery?

New formulations such as high viscosity products are challenging for delivery both for patients and healthcare professionals.

EVEON offers modular solutions for **automated airless spray device** for topical delivery, adaptable for various drugs.