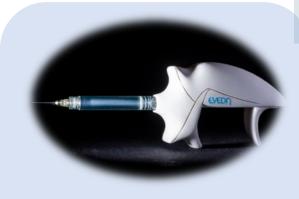

### Intuity® Gel: Aided injector for dermal fillers

Injection of viscous dermal fillers are often associated with problems for patients, MDs and filler providers.

Thumb tiring 20N < F < 100N

## Intuity® is our solution for easy preparation and injection of dermal fillers with or without adjuvant

mixing dedicated to liquid-gel mixing, Ivo reconstitution and emulsions

Intuity® Gel: Automatic and wireless injection device dedicated to viscous liquids and gel-like products

Provides the easy-to-use and electronic injector with dermal filler

Plug the syringe on Intuity® Gel

Receive an accurate and painless injection for optimum results