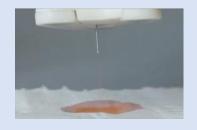

### Intuity® Gel: Aided injector for dermal fillers

Injection of viscous dermal fillers are often associated with problems for patients, MDs and filler providers.

Thumb tiring 20N < F < 100N

- Personalized treatment
- Smooth injection
- Safe treatment
- Reduced dosing errors

2009

incorporation

100%

focused on medical devices design, development and manufacturing

**HQ** in France (Grenoble)
Office in US (Boston)