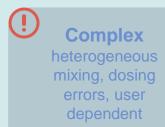

#### Intuity® Mix: Easy-to-use mixing device for adjuvant and dermal fillers

But mixing needs to be done extemporaneously due to poor stability of these adjuvants to sterilization.

Time
consuming
for the doctor and
assistant