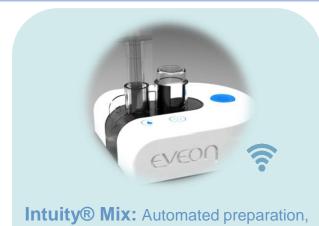

#### Intuity® Mix: Easy-to-use mixing device for adjuvant and dermal fillers

But mixing needs to be done extemporaneously due to poor stability of these adjuvants to sterilization.

Time
consuming
for the doctor and
assistant

## Intuity® is our solution for easy preparation and injection of dermal fillers with or without adjuvant

mixing dedicated to liquid-gel mixing, Ivo reconstitution and emulsions

Intuity® Gel: Automatic and wireless injection device dedicated to viscous liquids and gel-like products