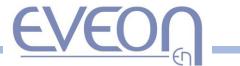

### Intuity® Gel: Aided injector for dermal fillers

Injection of viscous dermal fillers are often associated with problems for patients, MDs and filler providers.

Thumb tiring 20N < F < 100N

## Intuity® is our solution for easy preparation and injection of dermal fillers with or without adjuvant

mixing dedicated to liquid-gel mixing, Ivo reconstitution and emulsions

Intuity® Gel: Automatic and wireless injection device dedicated to viscous liquids and gel-like products

Provides the easy-to-use and electronic injector with dermal filler

Plug the syringe on Intuity® Gel

Receive an accurate and painless injection for optimum results