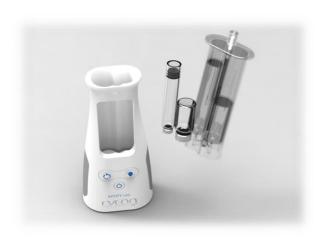

## Intuity® Ject is our solution for easy preparation

Reusable device:

- Disposable cassette adapted to all standard primary containers – 1 cassette = 1 treatment
   Adapted to mono & multi vials for SC or IM injection
- Connected & smart e-device
  Data tracking, data sharing via GSM, drug recognition