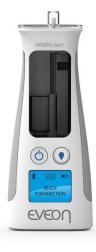

## Intuity® Ject is our solution for easy preparation

Reusable device:

- Disposable cassette adapted to all standard primary containers – 1 cassette = 1 treatment
   Adapted to mono & multi vials for SC or IM injection
- Connected & smart e-device
  Data tracking, data sharing via GSM, drug recognition

#### How it would work?

MD Medical staff Patient

Decides treatment + dose

Connects drug and solvent to Intuity®

Ject + programs the dosage using the
friendly interface

Uses Intuity® Ject to receive his treatment