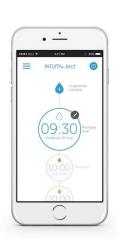

## Intuity® Ject is our solution for easy preparation

Reusable device:

- Disposable cassette adapted to all standard primary containers – 1 cassette = 1 treatment
   Adapted to mono & multi vials for SC or IM injection
- Connected & smart e-device
  Data tracking, data sharing via GSM, drug recognition

#### How it would work?

MD Medical staff Patient

Decides treatment + dose

Connects drug and solvent to Intuity®

Ject + programs the dosage using the
friendly interface

Uses Intuity® Ject to receive his treatment