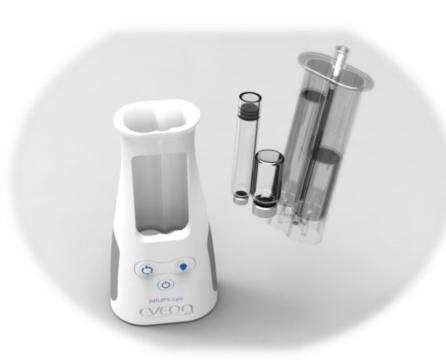

## Intuity® Ject is our solution for easy preparation

Reusable device:

- Disposable cassette adapted to all standard primary containers – 1 cassette = 1 treatment
   Adapted to mono & multi vials for SC or IM injection
- Connected & smart e-device
  Data tracking, data sharing via GSM, drug recognition