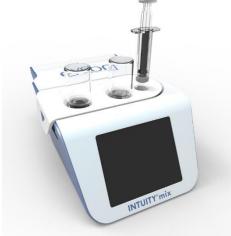

### Intuity® Mix is our solution for a concurrent administration

Reusable device:

Connected & smart e-device
Data tracking, data sharing via GSM, drug recognition

#### How it would work?

#### Medical staff *or* Patient at home

Connects drug and solvent to Intuity® Mix + programs the dosage using the friendly interface