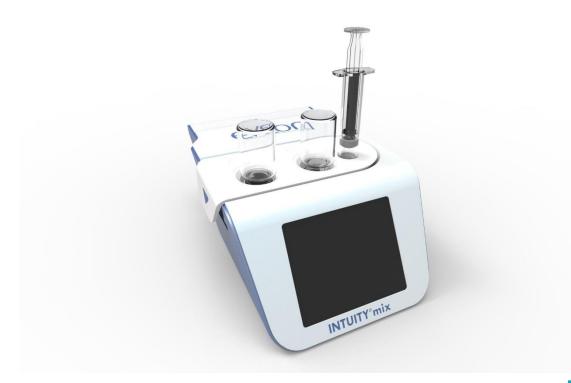

### Intuity® Mix is our solution for a concurrent administration

Reusable device:

Connected & smart e-device
Data tracking, data sharing via GSM, drug recognition

#### How it would work?

#### Medical staff *or* Patient at home

Connects drug and solvent to Intuity® Mix + programs the dosage using the friendly interface