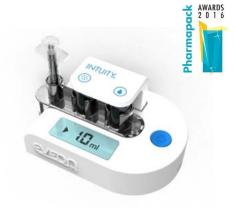

### Intuity® Mix is our solution for a concurrent administration

Reusable device:

Connected & smart e-device
Data tracking, data sharing via GSM, drug recognition

#### How it would work?

#### MD

Decides treatment + dosing regimen

#### Medical staff *or* Patient at home

Connects drug and solvent to Intuity® Mix + programs the dosage using the friendly interface

#### Patient

The drug is ready for delivery