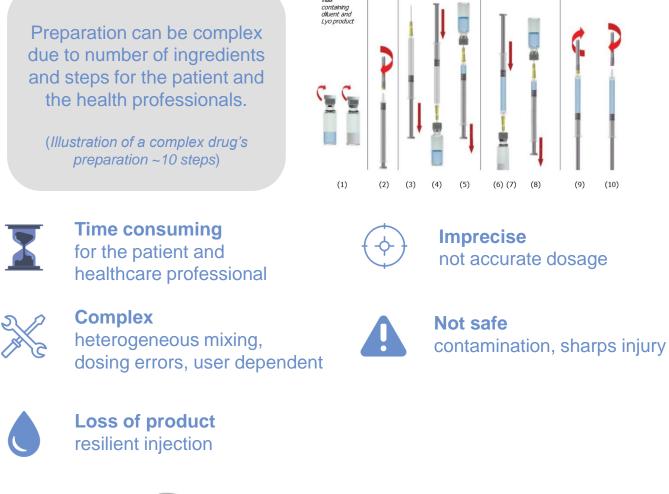

# How to prepare new drugs simply, automatically and safely?

New drugs (lyo, viscous products, suspensions, radiopharmaceuticals, emulsions, cells...) are challenging both for patients and healthcare professionals.

- Personalized treatment
- Time saving
- Easy-to-use
- Minimum handling