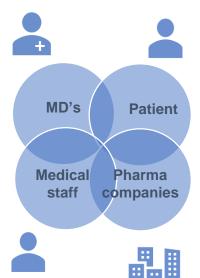

#### How it would work?

MD Medical staff Patient

Decides treatment + dose

Connects drug and solvent to Intuity®

Ject + programs the dosage using the
friendly interface

Uses Intuity® Ject to receive his treatment