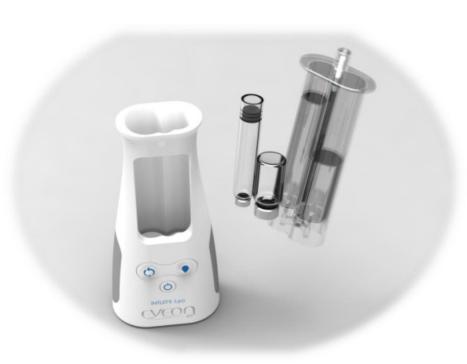

## Intuity® Ject is our custom-made solution for easy preparation.

- Reusable device
- Disposable cassette adapted to all standard primary containers – 1 cassette = 1 treatment
   Adapted to mono & multi vials for SC or IM injection
- Connected & smart e-device
   Data tracking, data sharing via GSM, drug recognition

#### How it would work?

MD Medical staff Patient

Decides treatment + dose

Connects drug and solvent to Intuity®

Ject + programs the dosage using the
friendly interface

Uses Intuity® Ject to receive his treatment