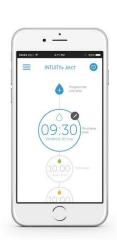

## Intuity® Ject is our custom-made solution for easy preparation.

- Reusable device
- Disposable cassette adapted to all standard primary containers – 1 cassette = 1 treatment
   Adapted to mono & multi vials for SC or IM injection
- Connected & smart e-device
   Data tracking, data sharing via GSM, drug recognition

#### Value proposition

- Personalized treatment
- Full dosage control
- Traceability
- Easy-to-use
- Reduced errors
- Time saving
- Fully automatic
- Safe : No contact with potentially toxic products
- Less product loss