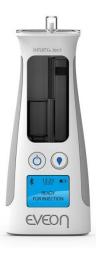

## Intuity® Ject is our custom-made solution for easy preparation.

- Reusable device
- Disposable cassette adapted to all standard primary containers – 1 cassette = 1 treatment
   Adapted to mono & multi vials for SC or IM injection
- Connected & smart e-device
   Data tracking, data sharing via GSM, drug recognition

#### How it would work?

MD Medical staff Patient

Decides treatment + dose

Connects drug and solvent to Intuity®

Ject + programs the dosage using the
friendly interface

Uses Intuity® Ject to receive his treatment