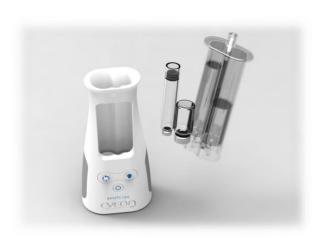

## Intuity® Ject is our custom-made solution for easy preparation.

- Reusable device
- Disposable cassette adapted to all standard primary containers – 1 cassette = 1 treatment
   Adapted to mono & multi vials for SC or IM injection
- Connected & smart e-device
   Data tracking, data sharing via GSM, drug recognition