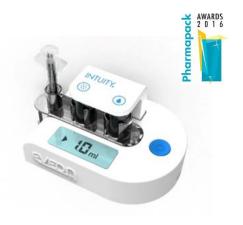

## Intuity® Mix is our custom-made solution for a concurrent administration.

- Disposable cassette adapted to all standard primary containers – 1 cassette = 1 treatment Adapted to multi vials for SC or IM injection
- Connected & smart e-device
   Data tracking, data sharing via GSM, drug recognition

#### How it would work?

MD

Decides treatment + dosing regimen

Medical staff or Patient at home

Connects drug and solvent to Intuity®
Mix + programs the dosage using the
friendly interface

**Patient** 

The drug is ready for delivery