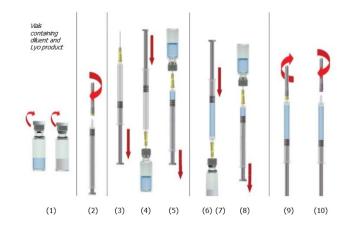

Preparation can be complex due to number of ingredients and steps for the patient and the health professionals.

(Illustration of a complex drug's preparation ~10 steps)

**Time consuming** for the patient and healthcare professional