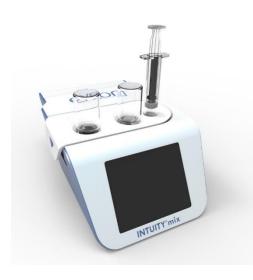

## Intuity® Mix is our custom-made solution for a concurrent administration.

- Disposable cassette adapted to all standard primary containers – 1 cassette = 1 treatment Adapted to multi vials for SC or IM injection
- Connected & smart e-device
   Data tracking, data sharing via GSM, drug recognition

#### How it would work?

MD

Decides treatment + dosing regimen

Medical staff or Patient at home

Connects drug and solvent to Intuity®
Mix + programs the dosage using the
friendly interface

**Patient** 

The drug is ready for delivery