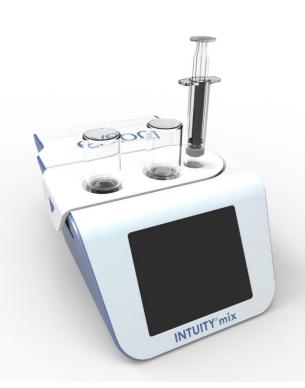

## Intuity® Mix is our custom-made solution for a concurrent administration.

- Disposable cassette adapted to all standard primary containers – 1 cassette = 1 treatment Adapted to multi vials for SC or IM injection
- Connected & smart e-device
   Data tracking, data sharing via GSM, drug recognition