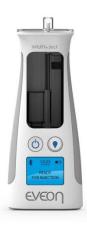

# Intuity® Ject, custom-made platform for smart and simple preparation

- Reusable device
- Disposable cassette adapted to all standard primary containers
   1 cassette = 1 treatment
   Adapted to mono & multi vials for SC or IM injection
- Connected & smart e-device
   Data tracking, data sharing via GSM, drug and skin detection, automatized needle actuation