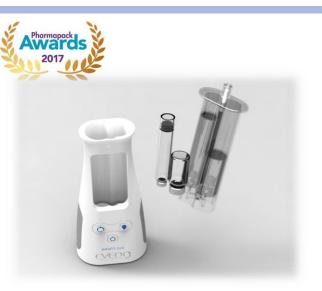

# Intuity® Ject, custom-made platform for smart and simple preparation

- Reusable device
- Disposable cassette adapted to all standard primary containers
   1 cassette = 1 treatment
   Adapted to mono & multi vials for SC or IM injection
- Connected & smart e-device
   Data tracking, data sharing via GSM, drug and skin detection, automatized needle actuation