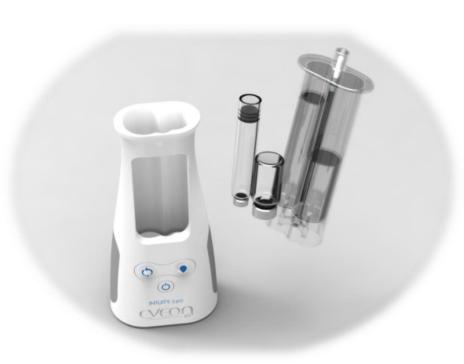

# Intuity® Ject, custom-made platform for smart and simple preparation

- Reusable device
- Disposable cassette adapted to all standard primary containers
   1 cassette = 1 treatment
   Adapted to mono & multi vials for SC or IM injection
- Connected & smart e-device
   Data tracking, data sharing via GSM, drug and skin detection, automatized needle actuation

## **Specifications**

| Micropumps technology  → Motor driven oscillo rotary pump |                                                               |
|-----------------------------------------------------------|---------------------------------------------------------------|
| Displacement volumes                                      | Custom and/or adapted for 300µL, 80µL, 20µL                   |
| Dosage                                                    | From 20µL (accuracy 7%) to several mL (accuracy 1%), up to 1L |
| Flowrate                                                  | 0.4 μL/min to 90 mL/min with accuracy <2%                     |
| Pressure range                                            | From -0.8bar to >10bar                                        |

| Fludic distribution and switching  → 2 way valves (open/close) or muli-way distributors |                                                            |
|-----------------------------------------------------------------------------------------|------------------------------------------------------------|
| Tightness                                                                               | 5bar                                                       |
| Multiple positions pad/plan distributor                                                 | For complex fluids distribution to multiple containers     |
| Ease of use                                                                             | Minimum breakaway torque, actuating torque or linear force |