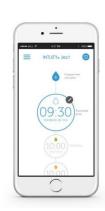

# Intuity® Ject, custom-made platform for smart and simple preparation

- Reusable device
- Disposable cassette adapted to all standard primary containers
   1 cassette = 1 treatment
   Adapted to mono & multi vials for SC or IM injection
- Connected & smart e-device
   Data tracking, data sharing via GSM, drug and skin detection, automatized needle actuation