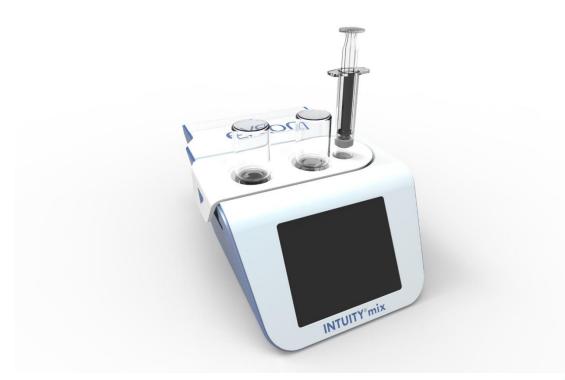

## Intuity® Mix, all-in-one custom-made platform for smart and simple preparation

- Reusable device
- Disposable cassette adapted to all standard primary containers
  1 cassette = 1 treatment
  Adapted to multi vials

• **Connected & smart e-device** Data tracking and sharing with secured communication and cloud, drug detection with QR code reading, touch screen graphic user interface