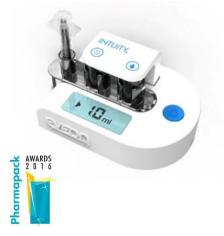

## Intuity® Mix, all-in-one custom-made platform for smart and simple preparation

- Reusable device
- Disposable cassette adapted to all standard primary containers
  1 cassette = 1 treatment
  Adapted to multi vials

• **Connected & smart e-device** Data tracking and sharing with secured communication and cloud, drug detection with QR code reading, touch screen graphic user interface