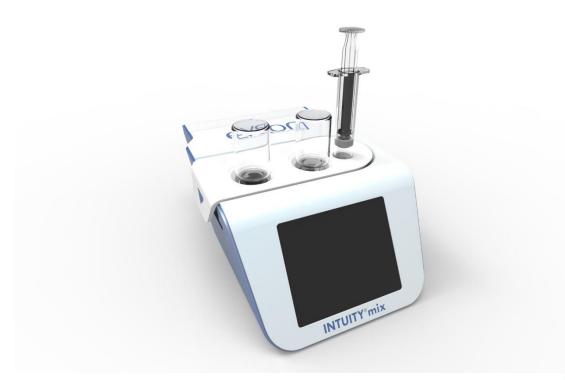

## Intuity® Mix, all-in-one custom-made platform for smart and simple preparation

- **Reusable device**
- Disposable cassette adapted to all standard primary containers 1 cassette = 1 treatment AWARDS 2 0 1 6 Pharmapac Adapted to multi vials
- Connected & smart e-device Data tracking and sharing with secured communication and cloud, drug detection with QR code reading, touch screen graphic user interface