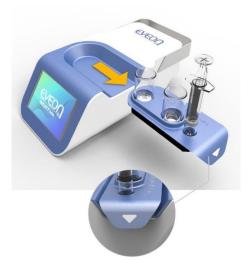

## Intuity® Mix, all-in-one custom-made platform for smart and simple preparation

- **Reusable device**
- Disposable cassette adapted to all standard primary containers 1 cassette = 1 treatment AWARDS 2 0 1 6 Pharmapac Adapted to multi vials
- Connected & smart e-device Data tracking and sharing with secured communication and cloud, drug detection with QR code reading, touch screen graphic user interface