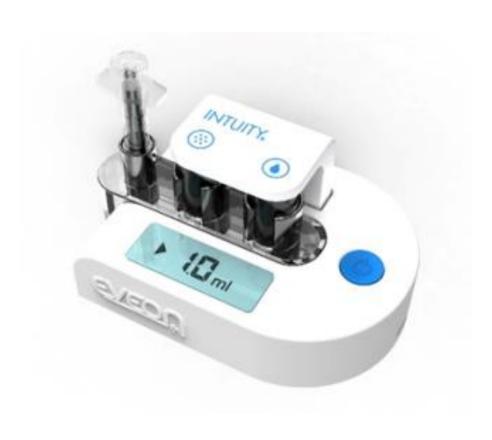

# Intuity Mix is our solution for a concurrent administration

Reusable part:

- Disposable cassette adapted to all standard primary containers – 1 cassette = 1 treatment (Adapted to multi vials + IV injection)
- Connected & smart e-device (Data tracking, Data sharing via GSM, drug recognition)

## How it would work?

MD

Decides combination treatment + dosing regimen

**Medical staff** 

Connects drug and solvent to Intuity®
Mix + programs the dosage using the
friendly interface

**Patient** 

The combined products are mixed and prepared automatically for IV injection