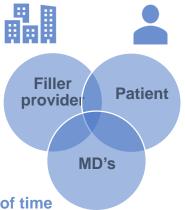

#### How it would work?

#### Filler Provider

Provides the easy-to-use and electronic injector

#### MD

Plug the syringe on Intuity® Gel

#### **Patient**

Receive an accurate and painless injection for optimum results