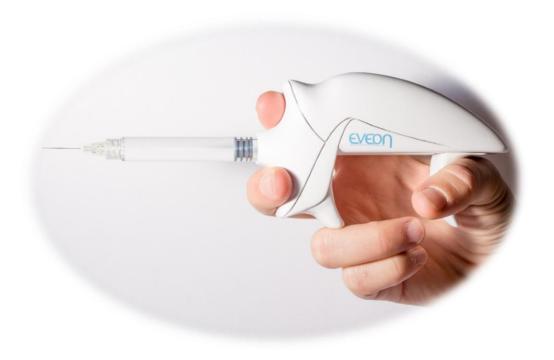

### Intuity® Gel is our smart and patient compliant medical device for easy and safe injection.

Intuity® Gel is the first assisted and wireless injector that allows easy and precise injection of very viscous liquids and thick gels through thin needles, keeping manual sensitivity for the user thanks to force sensors integrated.

#### How it would work?

#### Filler Provider

Provides the easy-to-use and electronic injector

#### MD

Plug the syringe on Intuity® Gel

#### **Patient**

Receive an accurate and painless injection for optimum results