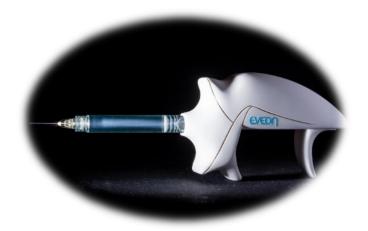

### Intuity® Gel is our smart and patient compliant medical device for easy and safe injection.

Intuity® Gel is the first assisted and wireless injector that allows easy and precise injection of very viscous liquids and thick gels through thin needles, keeping manual sensitivity for the user thanks to force sensors integrated.