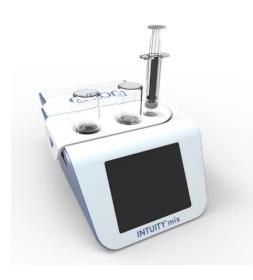

#### Intuity® Mix is our solution for a concurrent administration

· Reusable device:

 Disposable cassette adapted to all standard primary containers – 1 cassette = 1 treatment
 Adapted to multi vials for SC or IM injection

Connected & smart e-device
 Data tracking, data sharing via GSM, drug recognition