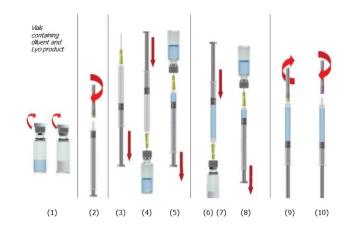

Preparation can be complex due to number of ingredients and steps for the patient and the health professionals.

(Illustration of a complex drug's preparation ~10 steps)

**Time consuming** for the patient and healthcare professional