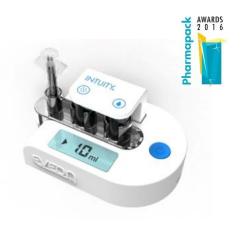

#### Intuity® Mix is our solution for a concurrent administration

· Reusable device:

 Disposable cassette adapted to all standard primary containers – 1 cassette = 1 treatment
 Adapted to multi vials for SC or IM injection

Connected & smart e-device
 Data tracking, data sharing via GSM, drug recognition