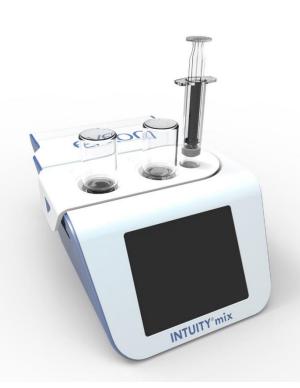

#### Intuity® Mix is our solution for a concurrent administration

· Reusable device:

 Disposable cassette adapted to all standard primary containers – 1 cassette = 1 treatment
 Adapted to multi vials for SC or IM injection

Connected & smart e-device
 Data tracking, data sharing via GSM, drug recognition

#### How it would work?

MD

Decides treatment + dosing regimen

Medical staff or Patient at home

Connects drug and solvent to Intuity®
Mix + programs the dosage using the
friendly interface

**Patient** 

The drug is ready for delivery