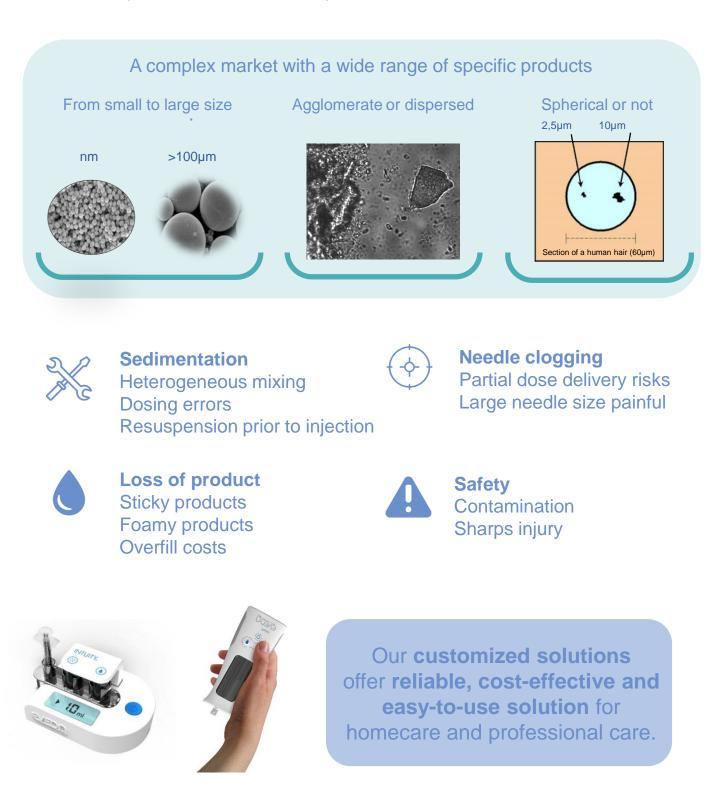

# How to secure the preparation and delivery of suspensions?

The field of suspension and depot formulation is thriving but is challenging both for patients and healthcare professionals.