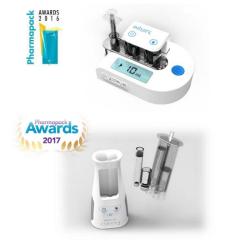

### Intuity® platform is the market facilitator for suspensions

- **Reusable part**
- **Disposable cassette adapted to standard primary** containers – 1 cassette = 1 treatment Adapted to multi vials + IV injection
- Connected & smart e-device Data tracking, data sharing via GSM, drug recognition