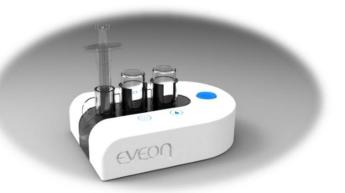

### Intuity® platform is the market facilitator for suspensions

- **Reusable part**
- **Disposable cassette adapted to standard primary** containers – 1 cassette = 1 treatment Adapted to multi vials + IV injection
- Connected & smart e-device Data tracking, data sharing via GSM, drug recognition

### How would it work?

Bring to injection site

Value proposition

Press Inject button

Unload cassette

Personalized treatment

Reco button

- Repeatable results
- Traceability

cassette

- Simple to use and reduced errors
- Time saving
- Fully automatic
- Reduced foaming

- User-independent process
- Time saving
- Easy-to-use
- Minimum handling
- Faster time-to-market and timeto-clinic
- Development tool
- Competitive advantage
- Simple logistics
- Overfill cost reduction