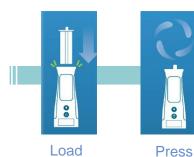

### How would it work?

Bring to injection site

Value proposition

Press Inject button

Unload cassette

Personalized treatment

Reco button

- Repeatable results
- Traceability