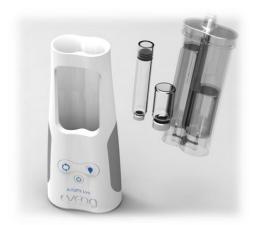

### Intuity® platform is the market facilitator for suspensions

- **Reusable part**
- **Disposable cassette adapted to standard primary** containers – 1 cassette = 1 treatment Adapted to multi vials + IV injection
- Connected & smart e-device Data tracking, data sharing via GSM, drug recognition

### How would it work?

Bring to injection site

Value proposition

Press Inject button

Unload cassette

Personalized treatment

Reco button

- Repeatable results
- Traceability

cassette

- Simple to use and reduced errors
- Time saving
- Fully automatic
- Reduced foaming

- User-independent process
- Time saving
- Easy-to-use
- Minimum handling
- Faster time-to-market and timeto-clinic
- Development tool
- Competitive advantage
- Simple logistics
- Overfill cost reduction